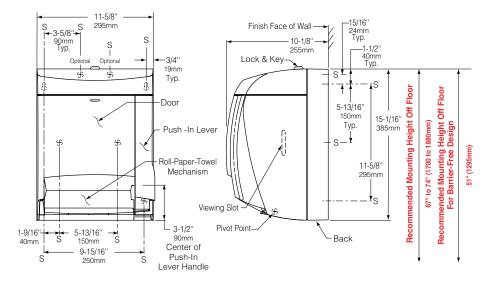

**Roll-Paper-Towel Mechanism** — Durable, high-impact ABS. Accepts one standard-core roll 7" to 8" (180 to 205mm) wide, 8" (205mm) diameter. Push-in towel dispensing mechanism is adjustable to dispense 2" or 4" (50 or 100mm) pre-set length of paper towel per stroke. Accommodates one 4" (100mm) diameter stub roll with automatic transfer to full roll.

## **OPERATION:**

Building operator controls rate of towel use by selecting length of towel to be fed per stroke of push-in lever. Automatic roll transfer system uses up stub roll before new roll starts to dispense; eliminates towel outage and reduces maintenance time. Push-in lever is operable with one hand, without tight grasping, pinching, or twisting of the wrist, and with less than 5 pounds of force (22.2 N) to comply with barrier-free accessibility guidelines (including ADAAG in U.S.A.).

# **INSTALLATION:**

Mount unit on wall with five sheet-metal screws (not furnished) at points indicated by an *S*. For plaster or dry wall construction, provide concealed backing to comply with local building codes, then secure unit with sheet-metal screws. For other wall surfaces, provide fiber plugs or expansion shields for use with sheet-metal screws, or provide 1/8" (3mm) toggle bolts or expansion bolts.